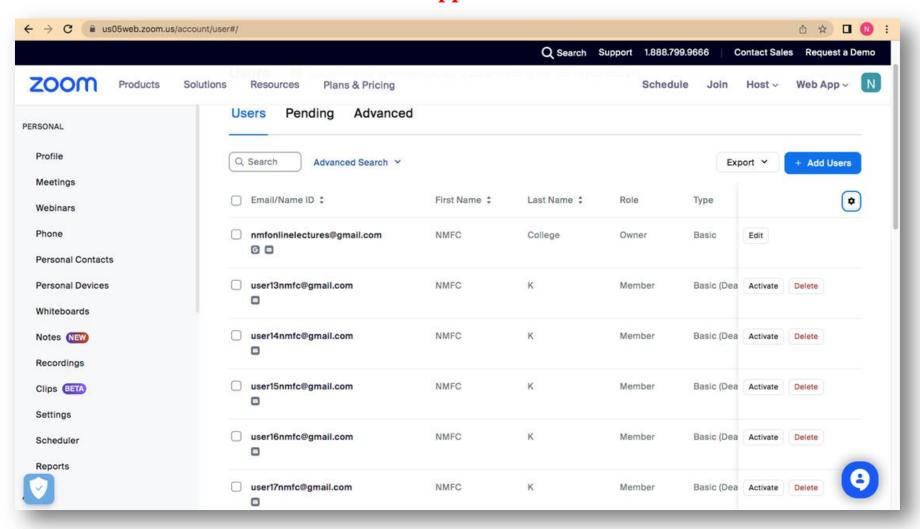

| Click Here |
| 4      | Examinations & Result Generation System       | Click Here |

# 1. Administration including complaint management



### **Fees Generation System**



### **Bulk SMS Software**



### **CCTV SOFTWARE**



KANDIVALI (EAST) – MUMBAI - MAHARASHTRA

# **Biometric System**



### NIRMALA MEMORIAL FOUNDATION COLLEGE OF COMMERCE AND SCIENCE

KANDIVALI (EAST) – MUMBAI - MAHARASHTRA

### MKCL portal used for online admission



### **Google Workspace**



### **Library Software**



### 2. Finance and Accounts



### **Account Software**



# 3. Student Admission and Support

# Online Fees Payment System



# **College Website for Student Support**



### **Students Grievance Redressal Portal**



# Student Support : MS Teams



# **Student Support: Zoom**



# **Adobe Enterprise with Acrobat Photoshop/Illustrator**



# **4. Examinations**Result Generation System