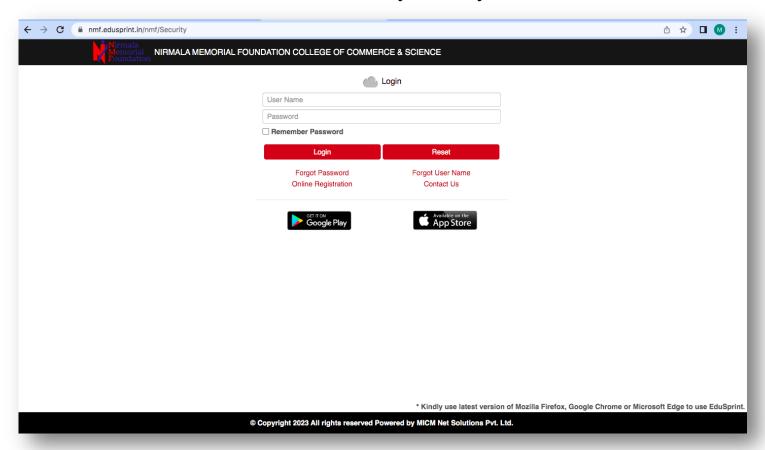

uding complaint management | Click Here |
| 2      | Finance and Accounts                          | Click Here |
| 3      | Student Admission and Support                 | Click Here |
| 4      | Examinations & Result Generation System       | Click Here |

# 1. Administration including complaint management



### **Fees Generation System**



### **Bulk SMS Software**



### **CCTV SOFTWARE**



KANDIVALI (EAST) – MUMBAI - MAHARASHTRA

# **Biometric System**



### NIRMALA MEMORIAL FOUNDATION COLLEGE OF COMMERCE AND SCIENCE

KANDIVALI (EAST) – MUMBAI - MAHARASHTRA

### MKCL portal used for online admission



### **Google Workspace**



### **Library Software**



### 2. Finance and Accounts



### **Account Software**



# 3. Student Admission and Support

# Online Fees Payment System



# **College Website for Student Support**



### **Students Grievance Redressal Portal**



# Student Support : MS Teams



# **Student Support: Zoom**



# **Adobe Enterprise with Acrobat Photoshop/Illustrator**



# **4. Examinations**Result Generation System