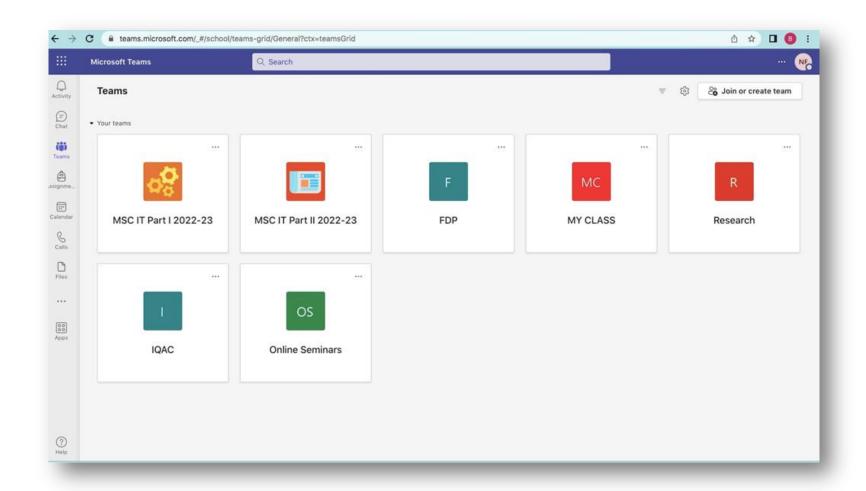

Student Admission and Support                 | Click Here |
| 4      | Examinations & Result Generation System       | Click Here |

# 1. Administration including complaint management



### **Fees Generation System**



### **Bulk SMS Software**



### **CCTV SOFTWARE**



KANDIVALI (EAST) – MUMBAI - MAHARASHTRA

# **Biometric System**



### NIRMALA MEMORIAL FOUNDATION COLLEGE OF COMMERCE AND SCIENCE

KANDIVALI (EAST) – MUMBAI - MAHARASHTRA

### MKCL portal used for online admission



### **Google Workspace**



### **Library Software**



### 2. Finance and Accounts



### **Account Software**



# 3. Student Admission and Support

# Online Fees Payment System



# **College Website for Student Support**



### **Students Grievance Redressal Portal**



# Student Support : MS Teams



# **Student Support: Zoom**



# **Adobe Enterprise with Acrobat Photoshop/Illustrator**



# **4. Examinations**Result Generation System