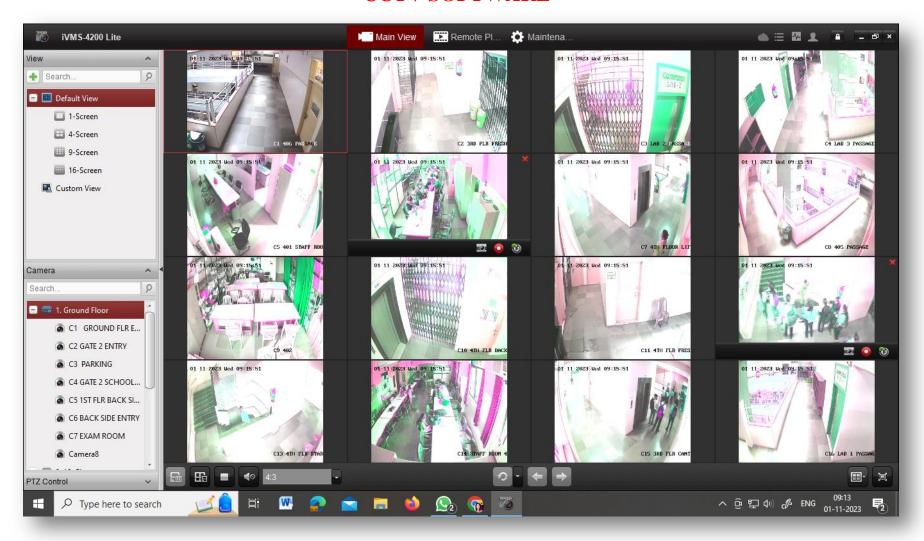

ified Recognised under section 2(f) & 12(B) of the UGC Act 1956

D.S. Road, Asha Nagar, Thakur Complex, Kandivali (East), Mumbai – 400 101. Tel.: 022 69436400

### 6.2.2

### **INDEX**

### **Screen Shots of User Interfaces**

| Sr. No | Title                                         | Links      |
|--------|-----------------------------------------------|------------|
| 1      | Administration including complaint management | Click Here |
| 2      | Finance and Accounts                          | Click Here |
| 3      | Student Admission and Support                 | Click Here |
| 4      | Examinations & Result Generation System       | Click Here |

# 1. Administration including complaint management



### **Fees Generation System**



### **Bulk SMS Software**



### **CCTV SOFTWARE**



KANDIVALI (EAST) – MUMBAI - MAHARASHTRA

# **Biometric System**



### NIRMALA MEMORIAL FOUNDATION COLLEGE OF COMMERCE AND SCIENCE

KANDIVALI (EAST) – MUMBAI - MAHARASHTRA

### MKCL portal used for online admission



### **Google Workspace**



### **Library Software**



### 2. Finance and Accounts



### **Account Software**



# 3. Student Admission and Support

# Online Fees Payment System



# **College Website for Student Support**



### **Students Grievance Redressal Portal**



# Student Support : MS Teams



# **Student Support: Zoom**



# **Adobe Enterprise with Acrobat Photoshop/Illustrator**



# **4. Examinations**Result Generation System