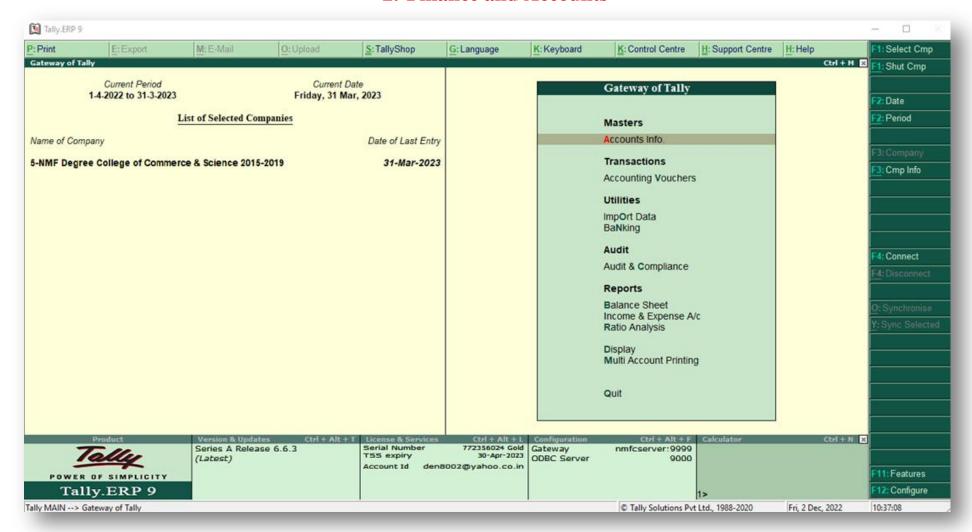

---|-----------------------------------------------|------------|
| 1      | Administration including complaint management | Click Here |
| 2      | Finance and Accounts                          | Click Here |
| 3      | Student Admission and Support                 | Click Here |
| 4      | Examinations & Result Generation System       | Click Here |

# 1. Administration including complaint management



### **Fees Generation System**



### **Bulk SMS Software**



### **CCTV SOFTWARE**



KANDIVALI (EAST) – MUMBAI - MAHARASHTRA

# **Biometric System**



### NIRMALA MEMORIAL FOUNDATION COLLEGE OF COMMERCE AND SCIENCE

KANDIVALI (EAST) – MUMBAI - MAHARASHTRA

### MKCL portal used for online admission



### **Google Workspace**



### **Library Software**



### 2. Finance and Accounts



### **Account Software**



# 3. Student Admission and Support

# Online Fees Payment System



# **College Website for Student Support**



### **Students Grievance Redressal Portal**



# Student Support : MS Teams



# **Student Support: Zoom**



# **Adobe Enterprise with Acrobat Photoshop/Illustrator**



# **4. Examinations**Result Generation System