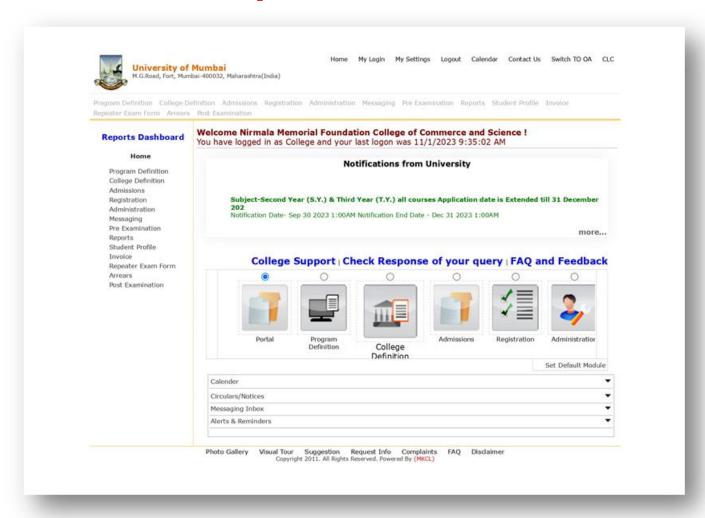

faces**

| Sr. No | Title                                         | Links      |
|--------|-----------------------------------------------|------------|
| 1      | Administration including complaint management | Click Here |
| 2      | Finance and Accounts                          | Click Here |
| 3      | Student Admission and Support                 | Click Here |
| 4      | Examinations & Result Generation System       | Click Here |

# 1. Administration including complaint management



### **Fees Generation System**



### **Bulk SMS Software**



### **CCTV SOFTWARE**



KANDIVALI (EAST) – MUMBAI - MAHARASHTRA

# **Biometric System**



### NIRMALA MEMORIAL FOUNDATION COLLEGE OF COMMERCE AND SCIENCE

KANDIVALI (EAST) – MUMBAI - MAHARASHTRA

### MKCL portal used for online admission



### **Google Workspace**



### **Library Software**



### 2. Finance and Accounts



### **Account Software**



# 3. Student Admission and Support

# Online Fees Payment System



# **College Website for Student Support**



### **Students Grievance Redressal Portal**



# Student Support : MS Teams



# **Student Support: Zoom**



# **Adobe Enterprise with Acrobat Photoshop/Illustrator**



# **4. Examinations**Result Generation System