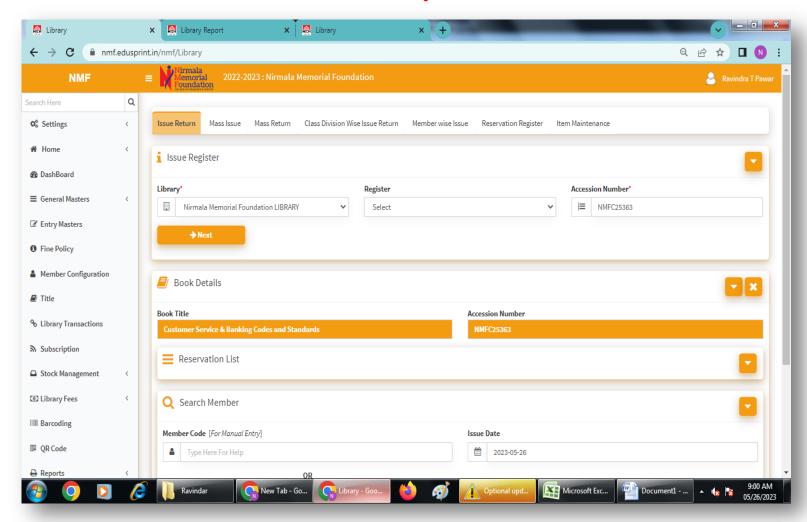

| Links      |
|--------|-----------------------------------------------|------------|
| 1      | Administration including complaint management | Click Here |
| 2      | Finance and Accounts                          | Click Here |
| 3      | Student Admission and Support                 | Click Here |
| 4      | Examinations & Result Generation System       | Click Here |

# 1. Administration including complaint management



### **Fees Generation System**



### **Bulk SMS Software**



### **CCTV SOFTWARE**



KANDIVALI (EAST) – MUMBAI - MAHARASHTRA

# **Biometric System**



### NIRMALA MEMORIAL FOUNDATION COLLEGE OF COMMERCE AND SCIENCE

KANDIVALI (EAST) – MUMBAI - MAHARASHTRA

### MKCL portal used for online admission



### **Google Workspace**



### **Library Software**



### 2. Finance and Accounts



### **Account Software**



# 3. Student Admission and Support

# Online Fees Payment System



# **College Website for Student Support**



### **Students Grievance Redressal Portal**



# Student Support : MS Teams



# **Student Support: Zoom**



# **Adobe Enterprise with Acrobat Photoshop/Illustrator**



# **4. Examinations**Result Generation System