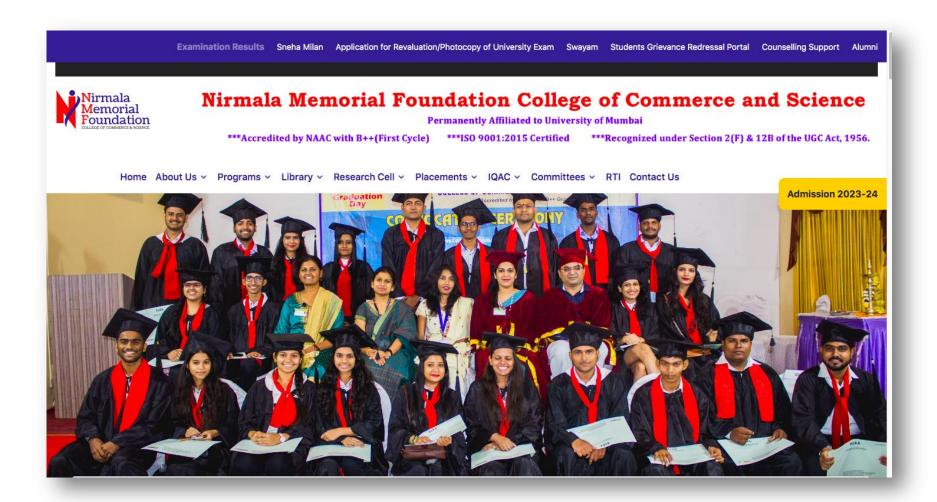

| Finance and Accounts                          | Click Here |
| 3      | Student Admission and Support                 | Click Here |
| 4      | Examinations & Result Generation System       | Click Here |

# 1. Administration including complaint management



### **Fees Generation System**



### **Bulk SMS Software**



### **CCTV SOFTWARE**



KANDIVALI (EAST) – MUMBAI - MAHARASHTRA

# **Biometric System**



### NIRMALA MEMORIAL FOUNDATION COLLEGE OF COMMERCE AND SCIENCE

KANDIVALI (EAST) – MUMBAI - MAHARASHTRA

### MKCL portal used for online admission



### **Google Workspace**



### **Library Software**



### 2. Finance and Accounts



### **Account Software**



# 3. Student Admission and Support

# Online Fees Payment System



# **College Website for Student Support**



### **Students Grievance Redressal Portal**



# Student Support : MS Teams



# **Student Support: Zoom**



# **Adobe Enterprise with Acrobat Photoshop/Illustrator**



# **4. Examinations**Result Generation System