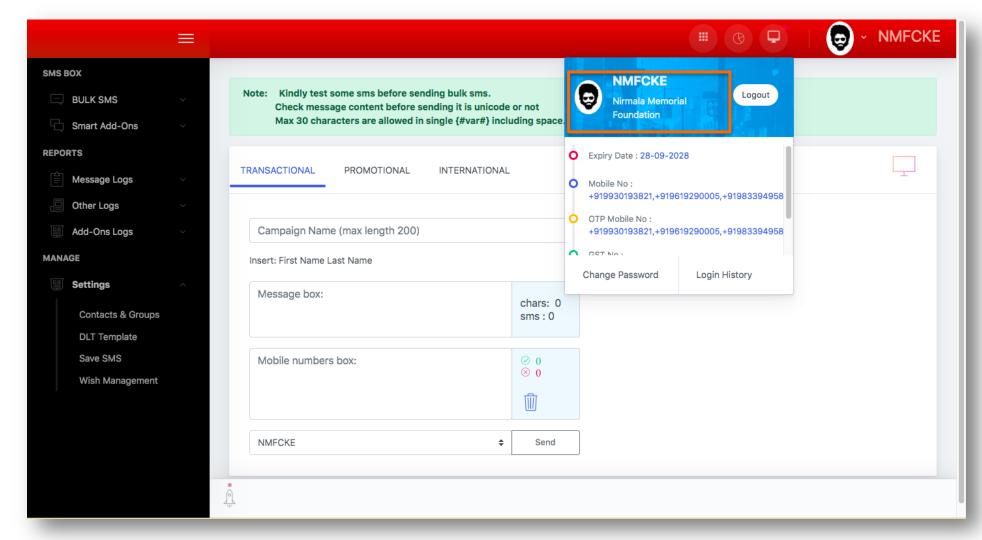

NAAC, ISO 9001-2015 Certified Recognised under section 2(f) & 12(B) of the UGC Act 1956

D.S. Road, Asha Nagar, Thakur Complex, Kandivali (East), Mumbai – 400 101. Tel.: 022 69436400

### 6.2.2

### **INDEX**

### **Screen Shots of User Interfaces**

| Sr. No | Title                                         | Links      |
|--------|-----------------------------------------------|------------|
| 1      | Administration including complaint management | Click Here |
| 2      | Finance and Accounts                          | Click Here |
| 3      | Student Admission and Support                 | Click Here |
| 4      | Examinations & Result Generation System       | Click Here |

# 1. Administration including complaint management



### **Fees Generation System**



### **Bulk SMS Software**



### **CCTV SOFTWARE**



KANDIVALI (EAST) – MUMBAI - MAHARASHTRA

# **Biometric System**



### NIRMALA MEMORIAL FOUNDATION COLLEGE OF COMMERCE AND SCIENCE

KANDIVALI (EAST) – MUMBAI - MAHARASHTRA

### MKCL portal used for online admission



### **Google Workspace**



### **Library Software**



### 2. Finance and Accounts



### **Account Software**



# 3. Student Admission and Support

# Online Fees Payment System



# **College Website for Student Support**



### **Students Grievance Redressal Portal**



# Student Support : MS Teams



# **Student Support: Zoom**



# **Adobe Enterprise with Acrobat Photoshop/Illustrator**



# **4. Examinations**Result Generation System