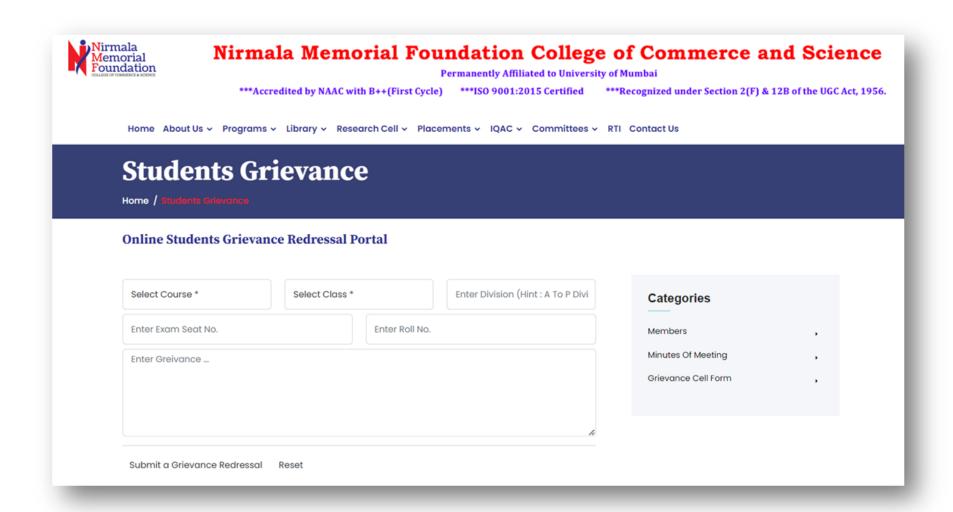

| Click Here |
| 3      | Student Admission and Support                 | Click Here |
| 4      | Examinations & Result Generation System       | Click Here |

# 1. Administration including complaint management



### **Fees Generation System**



### **Bulk SMS Software**



### **CCTV SOFTWARE**



KANDIVALI (EAST) – MUMBAI - MAHARASHTRA

# **Biometric System**



### NIRMALA MEMORIAL FOUNDATION COLLEGE OF COMMERCE AND SCIENCE

KANDIVALI (EAST) – MUMBAI - MAHARASHTRA

### MKCL portal used for online admission



### **Google Workspace**



### **Library Software**



### 2. Finance and Accounts



### **Account Software**



# 3. Student Admission and Support

# Online Fees Payment System



# **College Website for Student Support**



### **Students Grievance Redressal Portal**



# Student Support : MS Teams



# **Student Support: Zoom**



# **Adobe Enterprise with Acrobat Photoshop/Illustrator**



# **4. Examinations**Result Generation System