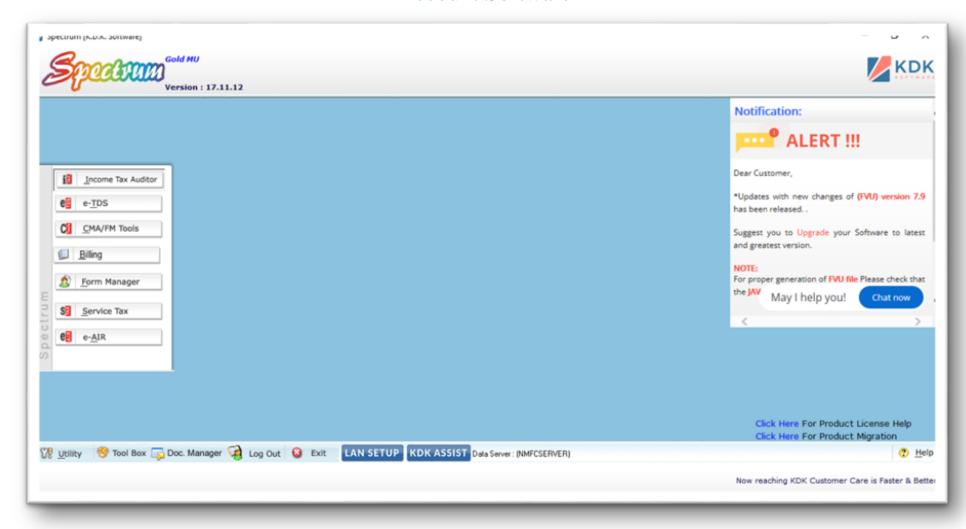

-----------------------|------------|
| 1      | Administration including complaint management | Click Here |
| 2      | Finance and Accounts                          | Click Here |
| 3      | Student Admission and Support                 | Click Here |
| 4      | Examinations & Result Generation System       | Click Here |

# 1. Administration including complaint management



### **Fees Generation System**



### **Bulk SMS Software**



### **CCTV SOFTWARE**



KANDIVALI (EAST) – MUMBAI - MAHARASHTRA

# **Biometric System**



### NIRMALA MEMORIAL FOUNDATION COLLEGE OF COMMERCE AND SCIENCE

KANDIVALI (EAST) – MUMBAI - MAHARASHTRA

### MKCL portal used for online admission



### **Google Workspace**



### **Library Software**



### 2. Finance and Accounts



### **Account Software**



# 3. Student Admission and Support

# Online Fees Payment System



# **College Website for Student Support**



### **Students Grievance Redressal Portal**



# Student Support : MS Teams



# **Student Support: Zoom**



# **Adobe Enterprise with Acrobat Photoshop/Illustrator**



# **4. Examinations**Result Generation System