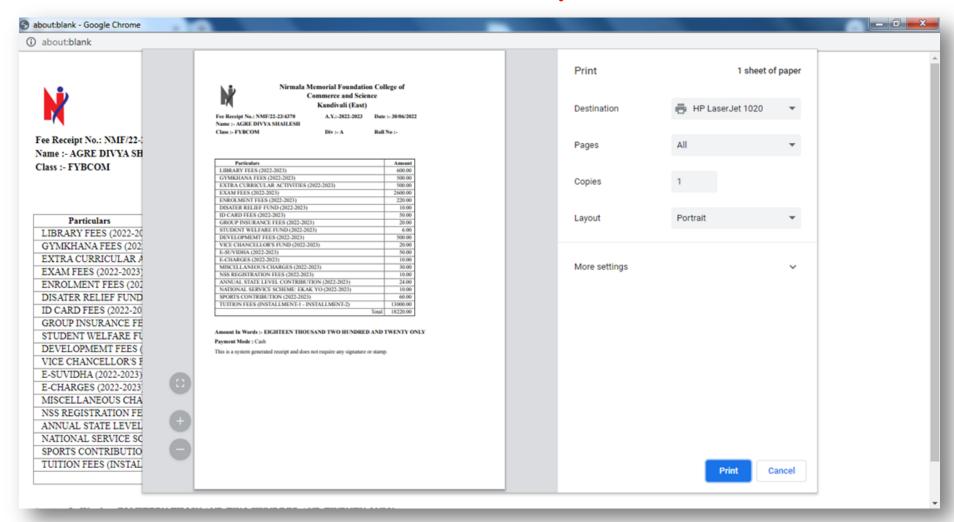

rsity of Mumbai Accredited by NAAC, ISO 9001-2015 Certified Recognised under section 2(f) & 12(B) of the UGC Act 1956

D.S. Road, Asha Nagar, Thakur Complex, Kandivali (East), Mumbai – 400 101. Tel.: 022 69436400

### 6.2.2

### **INDEX**

### **Screen Shots of User Interfaces**

| Sr. No | Title                                         | Links      |
|--------|-----------------------------------------------|------------|
| 1      | Administration including complaint management | Click Here |
| 2      | Finance and Accounts                          | Click Here |
| 3      | Student Admission and Support                 | Click Here |
| 4      | Examinations & Result Generation System       | Click Here |

# 1. Administration including complaint management



### **Fees Generation System**



### **Bulk SMS Software**



### **CCTV SOFTWARE**



KANDIVALI (EAST) – MUMBAI - MAHARASHTRA

# **Biometric System**



### NIRMALA MEMORIAL FOUNDATION COLLEGE OF COMMERCE AND SCIENCE

KANDIVALI (EAST) – MUMBAI - MAHARASHTRA

### MKCL portal used for online admission



### **Google Workspace**



### **Library Software**



### 2. Finance and Accounts



### **Account Software**



# 3. Student Admission and Support

# Online Fees Payment System



# **College Website for Student Support**



### **Students Grievance Redressal Portal**



# Student Support : MS Teams



# **Student Support: Zoom**



# **Adobe Enterprise with Acrobat Photoshop/Illustrator**



# **4. Examinations**Result Generation System