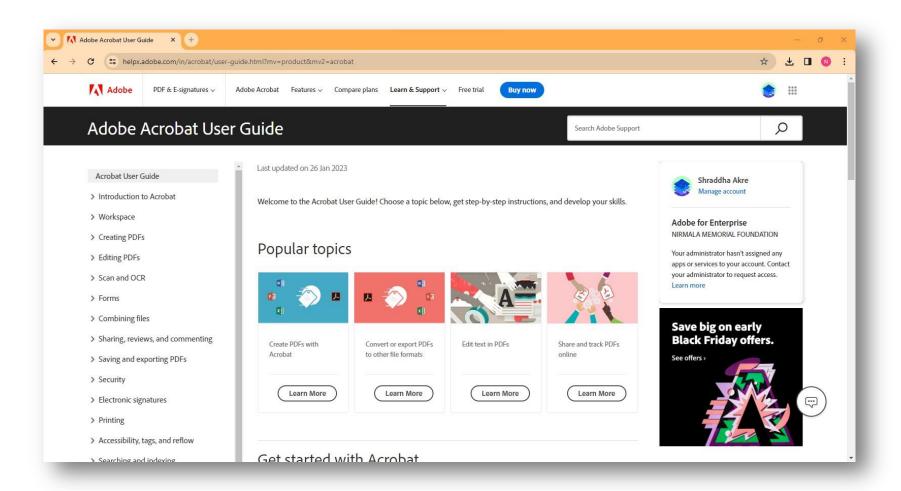

lt Generation System       | Click Here |

# 1. Administration including complaint management



### **Fees Generation System**



### **Bulk SMS Software**



### **CCTV SOFTWARE**



KANDIVALI (EAST) – MUMBAI - MAHARASHTRA

# **Biometric System**



### NIRMALA MEMORIAL FOUNDATION COLLEGE OF COMMERCE AND SCIENCE

KANDIVALI (EAST) – MUMBAI - MAHARASHTRA

### MKCL portal used for online admission



### **Google Workspace**



### **Library Software**



### 2. Finance and Accounts



### **Account Software**



# 3. Student Admission and Support

# Online Fees Payment System



# **College Website for Student Support**



### **Students Grievance Redressal Portal**



# Student Support : MS Teams



# **Student Support: Zoom**



# **Adobe Enterprise with Acrobat Photoshop/Illustrator**



# **4. Examinations**Result Generation System