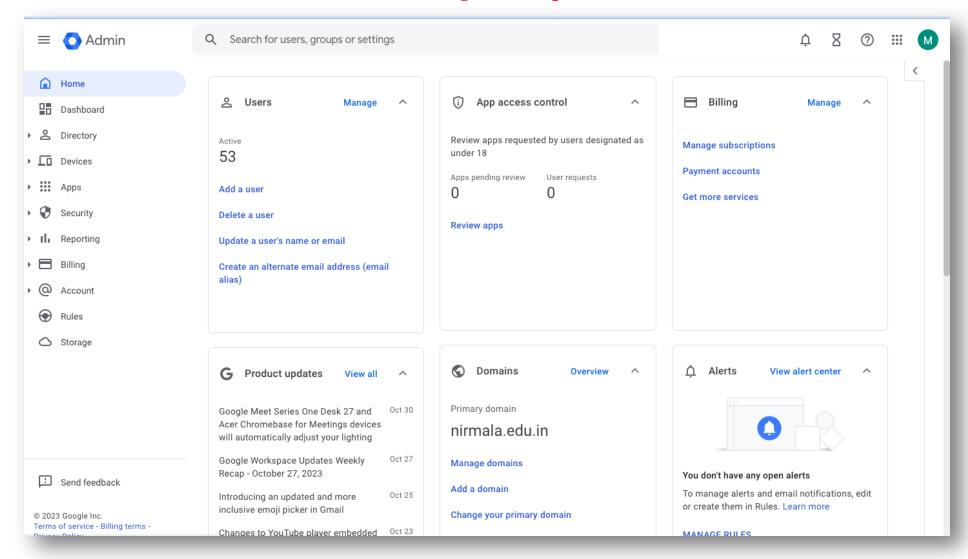

| Links      |
|--------|-----------------------------------------------|------------|
| 1      | Administration including complaint management | Click Here |
| 2      | Finance and Accounts                          | Click Here |
| 3      | Student Admission and Support                 | Click Here |
| 4      | Examinations & Result Generation System       | Click Here |

# 1. Administration including complaint management



### **Fees Generation System**



### **Bulk SMS Software**



### **CCTV SOFTWARE**



KANDIVALI (EAST) – MUMBAI - MAHARASHTRA

# **Biometric System**



### NIRMALA MEMORIAL FOUNDATION COLLEGE OF COMMERCE AND SCIENCE

KANDIVALI (EAST) – MUMBAI - MAHARASHTRA

### MKCL portal used for online admission



### **Google Workspace**



### **Library Software**



### 2. Finance and Accounts



### **Account Software**



# 3. Student Admission and Support

# Online Fees Payment System



# **College Website for Student Support**



### **Students Grievance Redressal Portal**



# Student Support : MS Teams



# **Student Support: Zoom**



# **Adobe Enterprise with Acrobat Photoshop/Illustrator**



# **4. Examinations**Result Generation System