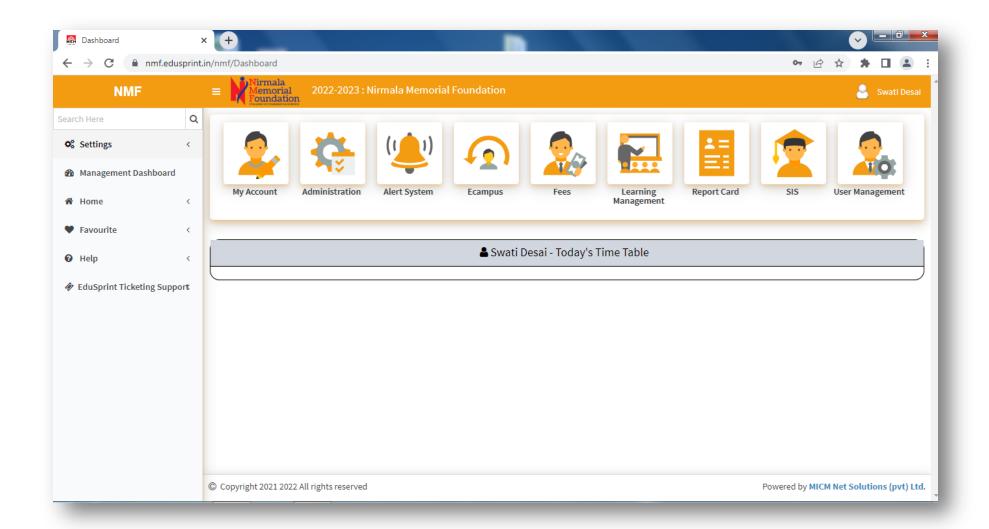

e

Permanently Affiliated to University of Mumbai Accredited by NAAC, ISO 9001-2015 Certified Recognised under section 2(f) & 12(B) of the UGC Act 1956

D.S. Road, Asha Nagar, Thakur Complex, Kandivali (East), Mumbai – 400 101. Tel.: 022 69436400

### 6.2.2

### **INDEX**

### **Screen Shots of User Interfaces**

| Sr. No | Title                                         | Links      |
|--------|-----------------------------------------------|------------|
| 1      | Administration including complaint management | Click Here |
| 2      | Finance and Accounts                          | Click Here |
| 3      | Student Admission and Support                 | Click Here |
| 4      | Examinations & Result Generation System       | Click Here |

# 1. Administration including complaint management



### **Fees Generation System**



### **Bulk SMS Software**



### **CCTV SOFTWARE**



KANDIVALI (EAST) – MUMBAI - MAHARASHTRA

# **Biometric System**



### NIRMALA MEMORIAL FOUNDATION COLLEGE OF COMMERCE AND SCIENCE

KANDIVALI (EAST) – MUMBAI - MAHARASHTRA

### MKCL portal used for online admission



### **Google Workspace**



### **Library Software**



### 2. Finance and Accounts



### **Account Software**



# 3. Student Admission and Support

# Online Fees Payment System



# **College Website for Student Support**



### **Students Grievance Redressal Portal**



# Student Support : MS Teams



# **Student Support: Zoom**



# **Adobe Enterprise with Acrobat Photoshop/Illustrator**



# **4. Examinations**Result Generation System