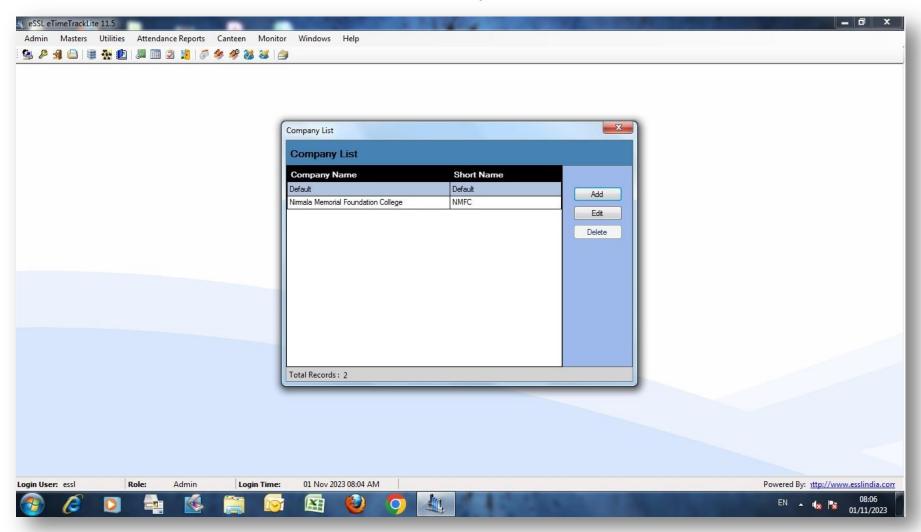

S. Road, Asha Nagar, Thakur Complex, Kandivali (East), Mumbai – 400 101. Tel.: 022 69436400

### 6.2.2

### **INDEX**

### **Screen Shots of User Interfaces**

| Sr. No | Title                                         | Links      |
|--------|-----------------------------------------------|------------|
| 1      | Administration including complaint management | Click Here |
| 2      | Finance and Accounts                          | Click Here |
| 3      | Student Admission and Support                 | Click Here |
| 4      | Examinations & Result Generation System       | Click Here |

# 1. Administration including complaint management



### **Fees Generation System**



### **Bulk SMS Software**



### **CCTV SOFTWARE**



KANDIVALI (EAST) – MUMBAI - MAHARASHTRA

# **Biometric System**



### NIRMALA MEMORIAL FOUNDATION COLLEGE OF COMMERCE AND SCIENCE

KANDIVALI (EAST) – MUMBAI - MAHARASHTRA

### MKCL portal used for online admission



### **Google Workspace**



### **Library Software**



### 2. Finance and Accounts



### **Account Software**



# 3. Student Admission and Support

# Online Fees Payment System



# **College Website for Student Support**



### **Students Grievance Redressal Portal**



# Student Support : MS Teams



# **Student Support: Zoom**



# **Adobe Enterprise with Acrobat Photoshop/Illustrator**



# **4. Examinations**Result Generation System